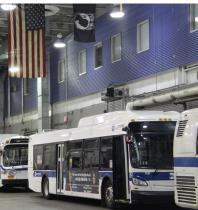

## Monday, April 23<sup>rd</sup> Fully Outfitted Hybrid Vehicle Tour

Buses will depart from the front of the hotel approximately every 15 minutes to take you to the heart of the financial district where you'll board one of New York City's newest hybrid vehicles equipped with the latest ITS technology. See how New York city is Lorem ipsum dolor sit amet, consectetur adipiscing elit. Vivamus vitae volutpat augue, a