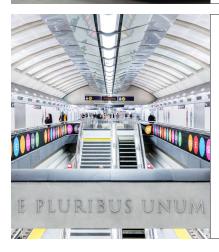

#### Wednesday, April 25<sup>th</sup> 2nd Avenue Subway Tour

The first phase of New York City's Second Avenue Subway was officially opened on January 1, 2017. The new line runs under 2nd Avenue on the east side of Manhattan. When completed the full line would be 8.5 miles long, with 16 stations and a projected 560,000 daily ridership that is expected to cost more than \$17 billion dollars. In this 45- minute tour, you'll explore one of the newly built stations. Your tour guide will point out the artwork, what it represents and how it was selected and the specific construction features that make this project so special.